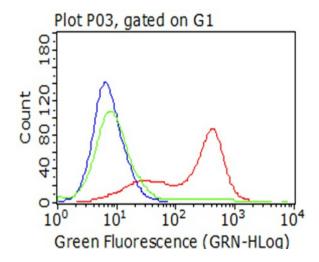

Living HEK293T cells transfected with either [RC206494] overexpress plasmid (Red), compared to an IgG isotype control, (Green) or empty vector control plasmid (Blue) were immunostained by anti-CD5 antibody ([TA802407]), and then analyzed by flow cytometry (1:100).