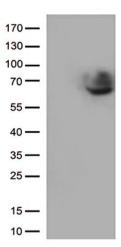

## **Product images:**

HEK293T cells were transfected with the pCMV6-ENTRY control (Left lane) or pCMV6-ENTRY CD5 ([RC206494], Right lane) cDNA for 48 hrs and lysed. Equivalent amounts of cell lysates (5 ug per lane) were separated by SDS-PAGE and immunoblotted with anti-CD5. (1:5. Positive lysates [LY415443] (100ug) and [LC415443] (20ug) can be purchased separately from OriGene.