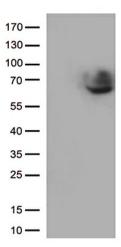

## **Product images:**

HEK293T cells were transfected with the pCMV6-ENTRY control (Left lane) or pCMV6-ENTRY CD5 ([RC206494], Right lane) cDNA for 48 hrs and lysed. Equivalent amounts of cell lysates (5 ug per lane) were separated by SDS-PAGE and immunoblotted with anti-CD5. (1:5. Positive lysates [LY415443] (100ug) and [LC415443] (20ug) can be purchased separately from OriGene.