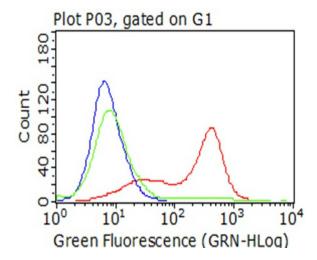

Living HEK293T cells transfected with either [RC206494] overexpress plasmid (Red), compared to an IgG isotype control, (Green) or empty vector control plasmid (Blue) were immunostained by anti-CD5 antibody (TA802407), and then analyzed by flow cytometry (1:100).