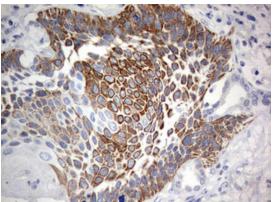

Immunohistochemical staining of paraffinembedded Carcinoma of Human lung tissue using anti-C3orf15 mouse monoclonal antibody. (Heat-induced epitope retrieval by 10mM citric buffer, pH6.0, 120°C for 3min, [TA802361])