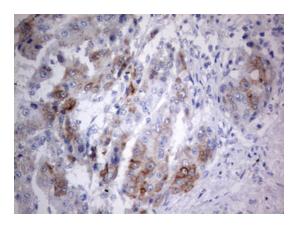

Immunohistochemical staining of paraffinembedded Carcinoma of Human liver tissue using anti-C3orf15 mouse monoclonal antibody. (Heat-induced epitope retrieval by 10mM citric buffer, pH6.0, 120°C for 3min, [TA802361])