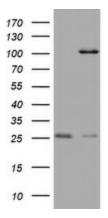

# **Product images:**

HEK293T cells were transfected with the pCMV6-ENTRY control (Cat# [PS100001], Left lane) or pCMV6-ENTRY C3orf15 (Cat# [RC221319], Right lane) cDNA for 48 hrs and lysed. Equivalent amounts of cell lysates (5 ug per lane) were separated by SDS-PAGE and immunoblotted with anti-C3orf15(Cat# [TA802361]). Positive lysates [LY409582] (100ug) and [LC409582] (20ug) can be purchased separately from OriGene.