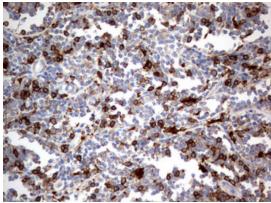

Immunohistochemical staining of paraffinembedded Human lymphoma tissue using anti-CD4 mouse monoclonal antibody. (Heat-induced epitope retrieval by 10mM citric buffer, pH6.0, 120°C for 3min, [TA802200])