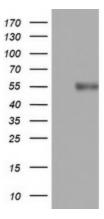

## **Product images:**

HEK293T cells were transfected with the pCMV6-ENTRY control (Left lane) or pCMV6-ENTRY CD4 ([RC206453], Right lane) cDNA for 48 hrs and lysed. Equivalent amounts of cell lysates (5 ug per lane) were separated by SDS-PAGE and immunoblotted with anti-CD4. Positive lysates [LY400209] (100ug) and [LC400209] (20ug) can be purchased separately from OriGene.