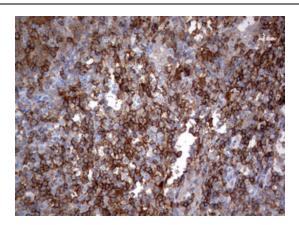

Immunohistochemical staining of paraffinembedded Human tonsil within the normal limits using anti-CD4 mouse monoclonal antibody. (Heat-induced epitope retrieval by 10mM citric buffer, pH6.0, 120°C for 3min, [TA802200])