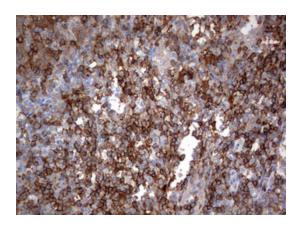

Immunohistochemical staining of paraffinembedded Human lymph node tissue within the normal limits using anti-CD4 mouse monoclonal antibody. (Heat-induced epitope retrieval by 10mM citric buffer, pH6.0, 120°C for 3min, [TA802200])