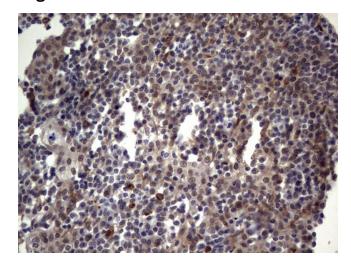

### **Product images:**

Immunohistochemical staining of paraffinembedded Human tonsil within the normal limits using anti-TET1 mouse monoclonal antibody. (Heat-induced epitope retrieval by 1mM EDTA in 10mM Tris, pH8.5, 120°C for 3min, [TA802177])