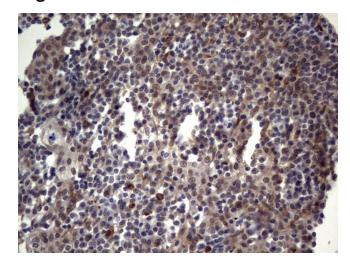

## **Product images:**

Immunohistochemical staining of paraffinembedded Human tonsil within the normal limits using anti-TET1 mouse monoclonal antibody. Heat-induced epitope retrieval by EDTA solution buffer pH 8.0 at 120°C for 3 min.