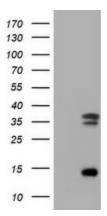

## **Product images:**

HEK293T cells were transfected with the pCMV6-ENTRY control (Left lane) or pCMV6-ENTRY TYMS ([RC204814], Right lane) cDNA for 48 hrs and lysed. Equivalent amounts of cell lysates (5 ug per lane) were separated by SDS-PAGE and immunoblotted with anti-TYMS. Positive lysates [LY420700] (100ug) and [LC420700] (20ug) can be purchased separately from OriGene.