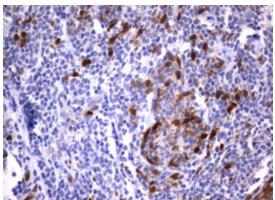

Immunohistochemical staining of paraffinembedded Human lymphoma tissue using anti-TYMS mouse monoclonal antibody. (Heatinduced epitope retrieval by 10mM citric buffer, pH6.0, 120°C for 3min, TA801678)