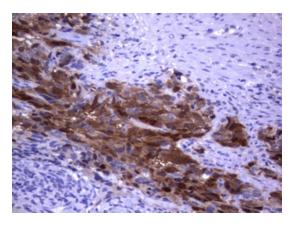

Immunohistochemical staining of paraffinembedded Adenocarcinoma of Human endometrium tissue using anti-TYMS mouse monoclonal antibody. (Heat-induced epitope retrieval by 10mM citric buffer, pH6.0, 120°C for 3min, TA801678)