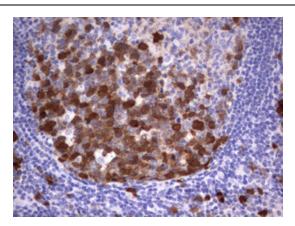

Immunohistochemical staining of paraffinembedded Human tonsil within the normal limits using anti-TYMS mouse monoclonal antibody. (Heat-induced epitope retrieval by 10mM citric buffer, pH6.0, 120°C for 3min, TA801678)