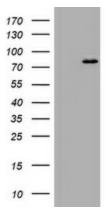

# **Product images:**

HEK293T cells were transfected with the pCMV6-ENTRY control (Left lane) or pCMV6-ENTRY POLI ([RC207550], Right lane) cDNA for 48 hrs and lysed. Equivalent amounts of cell lysates (5 ug per lane) were separated by SDS-PAGE and immunoblotted with anti-POLI. Positive lysates [LY416129] (100ug) and [LC416129] (20ug) can be purchased separately from OriGene.