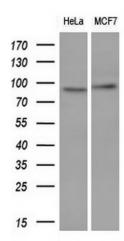

Western blot analysis of extracts (10ug) from 2 different cell lines by using anti-POLI monoclonal antibody (1:200).