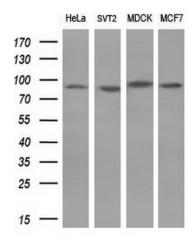

Western blot analysis of extracts (10ug) from 4 different cell lines by using anti-POLI monoclonal antibody (1:200).