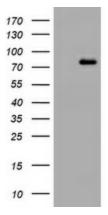

# **Product images:**

HEK293T cells were transfected with the pCMV6-ENTRY control (Left lane) or pCMV6-ENTRY POLI ([RC207550], Right lane) cDNA for 48 hrs and lysed. Equivalent amounts of cell lysates (5 ug per lane) were separated by SDS-PAGE and immunoblotted with anti-POLI. Positive lysates [LY416129] (100ug) and [LC416129] (20ug) can be purchased separately from OriGene.