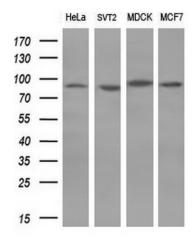

Western blot analysis of extracts (10ug) from 4 different cell lines by using anti-POLI monoclonal antibody (1:200).