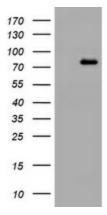

## **Product images:**

HEK293T cells were transfected with the pCMV6-ENTRY control (Left lane) or pCMV6-ENTRY POLI ([RC207550], Right lane) cDNA for 48 hrs and lysed. Equivalent amounts of cell lysates (5 ug per lane) were separated by SDS-PAGE and immunoblotted with anti-POLI. Positive lysates [LY416129] (100ug) and [LC416129] (20ug) can be purchased separately from OriGene.