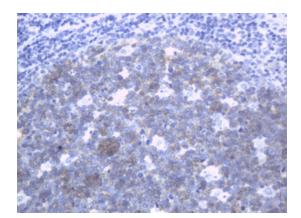

Immunohistochemical staining of paraffinembedded Human tonsil within the normal limits using anti-MUC16 mouse monoclonal antibody. (Heat-induced epitope retrieval by 10mM citric buffer, pH6.0, 120°C for 3min, TA801279)