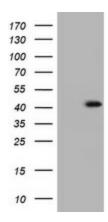

## **Product images:**

E.coli lysate (left lane) and E.coli lysate expressing Human recombinant protein fragment (right lane) corresponding to amino acids 10329-10628 of human MUC16 (NP\_078966) were separated by SDS-PAGE and immunoblotted with anti-MUC16.