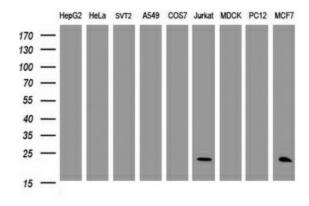

Western blot analysis of extracts (35ug) from 9 different cell lines by using anti-MGMT monoclonal antibody (HepG2: human; HeLa: human; SVT2: mouse; A549: human; COS7: monkey; Jurkat: human; MDCK: canine; PC12: rat; MCF7: human). Dilution: 1:2000