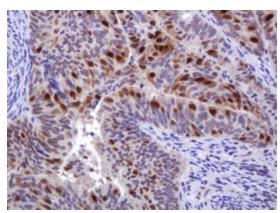

Immunohistochemical staining of paraffinembedded Adenocarcinoma of Human ovary tissue using anti-MGMT mouse monoclonal antibody. (Heat-induced epitope retrieval by 10mM citric buffer, pH6.0, 120°C for 3min, [TA800856])