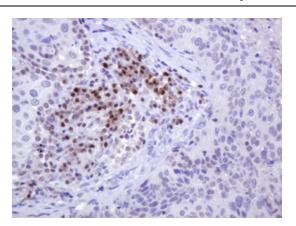

Western blot analysis of extracts (35ug) from 5 differentcell lines by using anti-MGMT monoclonal antibody (1:500).

Immunohistochemical staining of paraffinembedded Carcinoma of Human lung tissue using anti-MGMT mouse monoclonal antibody. (Heat-induced epitope retrieval by 10mM citric buffer, pH6.0, 120°C for 3min, [TA800856])

Immunohistochemical staining of paraffinembedded Adenocarcinoma of Human ovary tissue using anti-MGMT mouse monoclonal antibody. (Heat-induced epitope retrieval by 10mM citric buffer, pH6.0, 120°C for 3min, [TA800856])

Immunohistochemical staining of paraffinembedded Adenocarcinoma of Human endometrium tissue using anti-MGMT mouse monoclonal antibody. (Heat-induced epitope retrieval by 10mM citric buffer, pH6.0, 120°C for 3min, [TA800856])