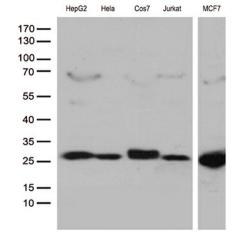

Western blot analysis of extracts (35ug) from 5 differentcell lines by using anti-MGMT monoclonal antibody (1:500).

Immunohistochemical staining of paraffinembedded Carcinoma of Human lung tissue using anti-MGMT mouse monoclonal antibody. (Heat-induced epitope retrieval by 10mM citric buffer, pH6.0, 120°C for 3min, [TA800856])