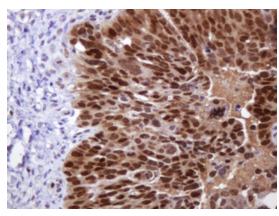

Western blot analysis of extracts (35ug) from 5 differentcell lines by using anti-MGMT monoclonal antibody (1:500).

Immunohistochemical staining of paraffinembedded Carcinoma of Human lung tissue using anti-MGMT mouse monoclonal antibody. (Heat-induced epitope retrieval by 10mM citric buffer, pH6.0, 120°C for 3min, [TA800856])