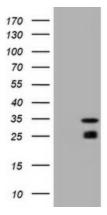

# **Product images:**

HEK293T cells were transfected with the pCMV6-ENTRY control (Left lane) or pCMV6-ENTRY MGMT ([RC229131], Right lane) cDNA for 48 hrs and lysed. Equivalent amounts of cell lysates (5 ug per lane) were separated by SDS-PAGE and immunoblotted with anti-MGMT. Positive lysates [LY432155] (100ug) and [LC432155] (20ug) can be purchased separately from OriGene.