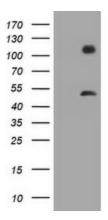

## **Product images:**

HEK293T cells were transfected with the pCMV6-ENTRY control (Left lane) or pCMV6-ENTRY MAGEA3 ([RC203288], Right lane) cDNA for 48 hrs and lysed. Equivalent amounts of cell lysates (5 ug per lane) were separated by SDS-PAGE and immunoblotted with anti-MAGEA3. Positive lysates [LY417358] (100ug) and [LC417358] (20ug) can be purchased separately from OriGene.