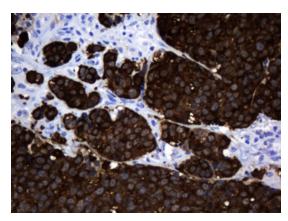

Western blot analysis of extracts (10ug) from 1 cell line by using anti-MAGEA3 monoclonal antibody at 1:200.

Immunohistochemical staining of paraffinembedded Carcinoma of Human lung tissue using anti-MAGEA3 mouse monoclonal antibody. (Heat-induced epitope retrieval by 10mM citric buffer, pH6.0, 120°C for 3min, [TA800802])