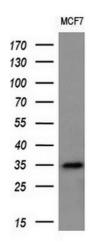

Western blot analysis of extracts (10ug) from 1 cell line by using anti-MAGEA3 monoclonal antibody at 1:200.

Immunohistochemical staining of paraffinembedded Carcinoma of Human lung tissue using anti-MAGEA3 mouse monoclonal antibody. (Heat-induced epitope retrieval by 10mM citric buffer, pH6.0, 120°C for 3min, [TA800802])