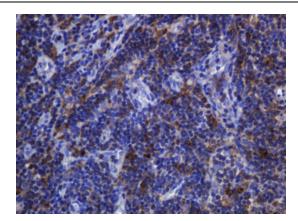

Immunohistochemical staining of paraffinembedded Human lymph node tissue within the normal limits using anti-SOAT2 mouse monoclonal antibody. (Heat-induced epitope retrieval by 10mM citric buffer, pH6.0, 120°C for 3min, [TA800775])