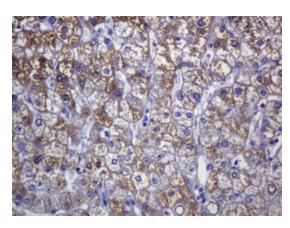

Immunohistochemical staining of paraffinembedded Human liver tissue within the normal limits using anti-SOAT2 mouse monoclonal antibody. (Heat-induced epitope retrieval by 10mM citric buffer, pH6.0, 120°C for 3min, [TA800775])