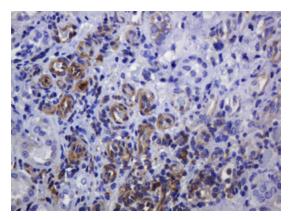

## **Product images:**

Immunohistochemical staining of paraffinembedded Adenocarcinoma of Human colon tissue using anti-SOAT2 mouse monoclonal antibody. (Heat-induced epitope retrieval by 10mM citric buffer, pH6.0, 120°C for 3min, [TA800775])