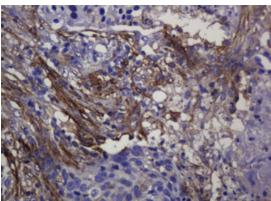

Immunohistochemical staining of paraffinembedded Carcinoma of Human lung tissue using anti-SOAT2 mouse monoclonal antibody. (Heat-induced epitope retrieval by 10mM citric buffer, pH6.0, 120°C for 3min, [TA800775])