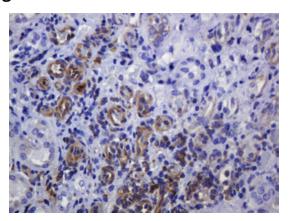

## **Product images:**

Immunohistochemical staining of paraffinembedded Adenocarcinoma of Human colon tissue using anti-SOAT2 mouse monoclonal antibody. (Heat-induced epitope retrieval by 10mM citric buffer, pH6.0, 120°C for 3min, [TA800775])