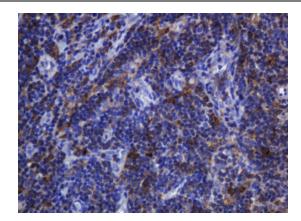

Immunohistochemical staining of paraffinembedded Human lymph node tissue within the normal limits using anti-SOAT2 mouse monoclonal antibody. (Heat-induced epitope retrieval by 10mM citric buffer, pH6.0, 120°C for 3min, [TA800775])