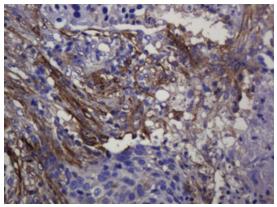

Immunohistochemical staining of paraffinembedded Carcinoma of Human lung tissue using anti-SOAT2 mouse monoclonal antibody. (Heat-induced epitope retrieval by 10mM citric buffer, pH6.0, 120°C for 3min, [TA800775])