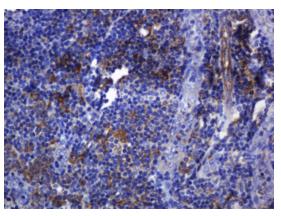

Immunohistochemical staining of paraffinembedded Human tonsil within the normal limits using anti-SOAT2 mouse monoclonal antibody. (Heat-induced epitope retrieval by 10mM citric buffer, pH6.0, 120°C for 3min, [TA800775])