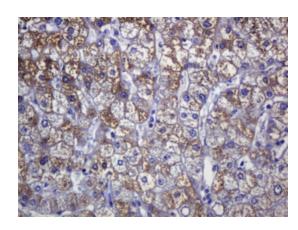

Immunohistochemical staining of paraffinembedded Human liver tissue within the normal limits using anti-SOAT2 mouse monoclonal antibody. (Heat-induced epitope retrieval by 10mM citric buffer, pH6.0, 120°C for 3min, [TA800775])