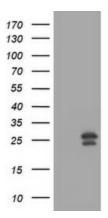

## **Product images:**

HEK293T cells were transfected with the pCMV6-ENTRY control (Left lane) or pCMV6-ENTRY MGMT ([RC229131], Right lane) cDNA for 48 hrs and lysed. Equivalent amounts of cell lysates (5 ug per lane) were separated by SDS-PAGE and immunoblotted with anti-MGMT. Positive lysates [LY432155] (100ug) and [LC432155] (20ug) can be purchased separately from OriGene.