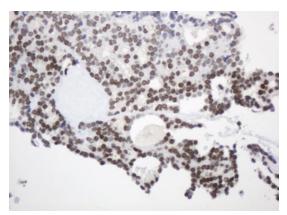

Immunohistochemical staining of paraffinembedded Adenocarcinoma of Human ovary tissue using anti-MGMT mouse monoclonal antibody. (Heat-induced epitope retrieval by 10mM citric buffer, pH6.0, 120°C for 3min, [TA800732])