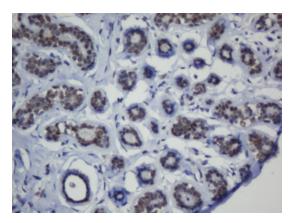

Immunohistochemical staining of paraffinembedded Human thyroid tissue within the normal limits using anti-MGMT mouse monoclonal antibody. (Heat-induced epitope retrieval by 10mM citric buffer, pH6.0, 120°C for 3min, [TA800732])