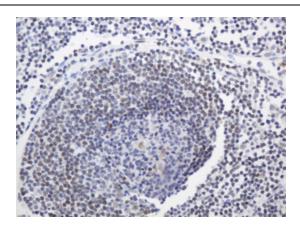

Immunohistochemical staining of paraffinembedded Carcinoma of Human thyroid tissue using anti-MGMT mouse monoclonal antibody. ([TA800732]) Dilution: 1:150

Immunohistochemical staining of paraffinembedded Human lymph node tissue within the normal limits using anti-MGMT mouse monoclonal antibody. ([TA800732]) Dilution: 1:150