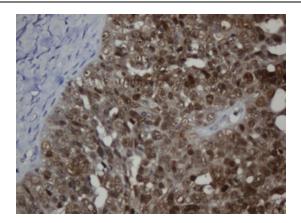

Immunohistochemical staining of paraffinembedded Adenocarcinoma of Human ovary tissue using anti-MGMT mouse monoclonal antibody. (Heat-induced epitope retrieval by 10mM citric buffer, pH6.0, 120°C for 3min, [TA800732])