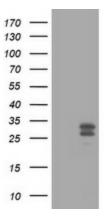

## **Product images:**

HEK293T cells were transfected with the pCMV6-ENTRY control (Left lane) or pCMV6-ENTRY MGMT ([RC229131], Right lane) cDNA for 48 hrs and lysed. Equivalent amounts of cell lysates (5 ug per lane) were separated by SDS-PAGE and immunoblotted with anti-MGMT. Positive lysates [LY432155] (100ug) and [LC432155] (20ug) can be purchased separately from OriGene.