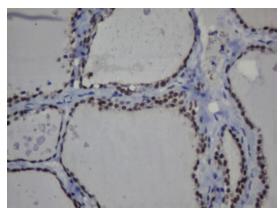

Immunohistochemical staining of paraffinembedded Human thyroid tissue within the normal limits using anti-MGMT mouse monoclonal antibody. (Heat-induced epitope retrieval by 10mM citric buffer, pH6.0, 120°C for 3min, [TA800732])