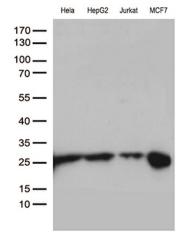

Western blot analysis of extracts (35ug) from 4 different cell lines by using anti-MGMT monoclonal antibody (1:500).

Immunohistochemical staining of paraffinembedded Human breast tissue within the normal limits using anti-MGMT mouse monoclonal antibody. (Heat-induced epitope retrieval by 10mM citric buffer, pH6.0, 120°C for 3min, [TA800732])