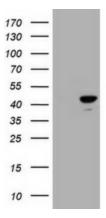

## **Product images:**

HEK293T cells were transfected with the pCMV6-ENTRY control (Left lane) or pCMV6-ENTRY CBX8 ([RC203417], Right lane) cDNA for 48 hrs and lysed. Equivalent amounts of cell lysates (5 ug per lane) were separated by SDS-PAGE and immunoblotted with anti-CBX8. Positive lysates [LY412158] (100ug) and [LC412158] (20ug) can be purchased separately from OriGene.