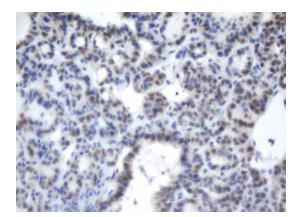

Immunohistochemical staining of paraffinembedded Carcinoma of Human thyroid tissue using anti-CBX8 mouse monoclonal antibody. (Heat-induced epitope retrieval by 10mM citric buffer, pH6.0, 100°C for 10min, [TA800492])