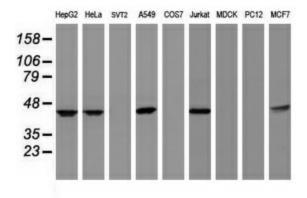

Western blot analysis of extracts (35ug) from 9 different cell lines by using anti-CBX8 monoclonal antibody (HepG2: human; HeLa: human; SVT2: mouse; A549: human; COS7: monkey; Jurkat: human; MDCK: canine; PC12: rat; MCF7: human).