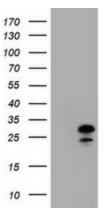

### **Product images:**

HEK293T cells were transfected with the pCMV6-ENTRY control (Left lane) or pCMV6-ENTRY ZFAND5 ([RC209943], Right lane) cDNA for 48 hrs and lysed. Equivalent amounts of cell lysates (5 ug per lane) were separated by SDS-PAGE and immunoblotted with anti-ZFAND5. Positive lysates [LY416931] (100ug) and [LC416931] (20ug) can be purchased separately from OriGene.