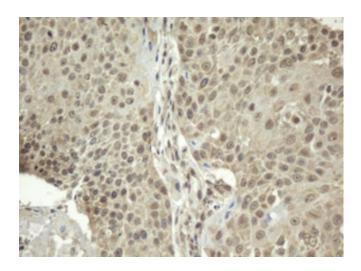

Immunohistochemical staining of paraffinembedded Carcinoma of Human lung tissue using anti-ZFAND5 mouse monoclonal antibody. Heat-induced epitope retrieval by EDTA solution buffer pH 8.0 at 120°C for 3 min.