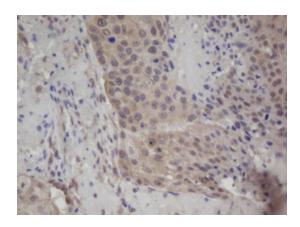

Immunohistochemical staining of paraffinembedded Carcinoma of Human lung tissue using anti-ZFAND5 mouse monoclonal antibody. (Heat-induced epitope retrieval by 10mM citric buffer, pH6.0, 100°C for 10min, TA800482)