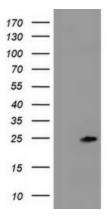

## **Product images:**

HEK293T cells were transfected with the pCMV6-ENTRY control (Left lane) or pCMV6-ENTRY ZFAND5 ([RC209943], Right lane) cDNA for 48 hrs and lysed. Equivalent amounts of cell lysates (5 ug per lane) were separated by SDS-PAGE and immunoblotted with anti-ZFAND5. Positive lysates [LY416931] (100ug) and [LC416931] (20ug) can be purchased separately from OriGene.