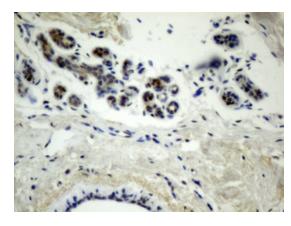

Immunohistochemical staining of paraffinembedded Human breast tissue within the normal limits using anti-TLE1 mouse monoclonal antibody. (Heat-induced epitope retrieval by 10mM citric buffer, pH6.0, 100°C for 10min, TA800302)