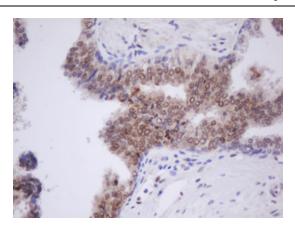

Immunohistochemical staining of paraffinembedded Carcinoma of Human prostate tissue using anti-TLE1 mouse monoclonal antibody. (Heat-induced epitope retrieval by 10mM citric buffer, pH6.0, 100°C for 10min, TA800302)