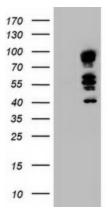

## **Product images:**

HEK293T cells were transfected with the pCMV6-ENTRY control (Left lane) or pCMV6-ENTRY TLE1 ([RC204037], Right lane) cDNA for 48 hrs and lysed. Equivalent amounts of cell lysates (5 ug per lane) were separated by SDS-PAGE and immunoblotted with anti-TLE1. Positive lysates [LY417561] (100ug) and [LC417561] (20ug) can be purchased separately from OriGene.