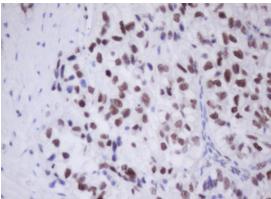

Immunohistochemical staining of paraffinembedded Adenocarcinoma of Human ovary tissue using anti-TLE1 mouse monoclonal antibody. (Heat-induced epitope retrieval by 10mM citric buffer, pH6.0, 100°C for 10min, TA800302)