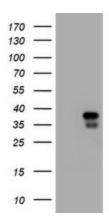

# **Product images:**

HEK293T cells were transfected with the pCMV6-ENTRY control (Left lane) or pCMV6-ENTRY MAFB ([RC207311], Right lane) cDNA for 48 hrs and lysed. Equivalent amounts of cell lysates (5 ug per lane) were separated by SDS-PAGE and immunoblotted with anti-MAFB. Positive lysates [LY401676] (100ug) and [LC401676] (20ug) can be purchased separately from OriGene.