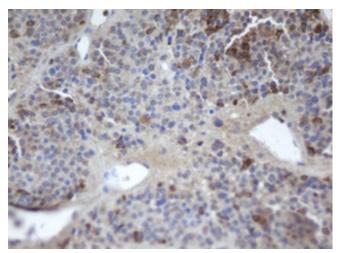

Immunohistochemical staining of paraffinembedded Carcinoma of Human pancreas tissue using anti-MAFB mouse monoclonal antibody. Heat-induced epitope retrieval by EDTA solution buffer pH 8.0 at 120°C for 3 min.