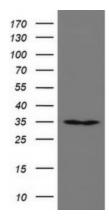

## **Product images:**

HEK293T cells were transfected with the pCMV6-ENTRY control (Left lane) or pCMV6-ENTRY RBPMS ([RC200248], Right lane) cDNA for 48 hrs and lysed. Equivalent amounts of cell lysates (5 ug per lane) were separated by SDS-PAGE and immunoblotted with anti-RBPMS. Positive lysates [LY423359] (100ug) and [LC423359] (20ug) can be purchased separately from OriGene.