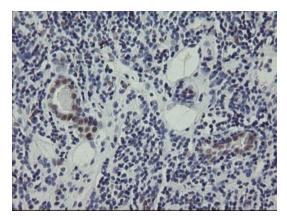

Immunohistochemical staining of paraffinembedded Carcinoma of Human kidney tissue using anti-RBPMS mouse monoclonal antibody. (Heat-induced epitope retrieval by 10mM citric buffer, pH6.0, 100°C for 10min, [TA800271])