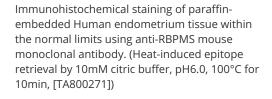

Immunohistochemical staining of paraffinembedded Adenocarcinoma of Human endometrium tissue using anti-RBPMS mouse monoclonal antibody. (Heat-induced epitope retrieval by 10mM citric buffer, pH6.0, 100°C for 10min, [TA800271])