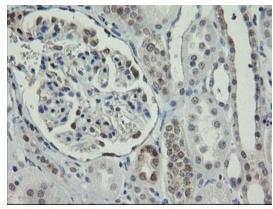

Immunohistochemical staining of paraffinembedded Human Kidney tissue within the normal limits using anti-RBPMS mouse monoclonal antibody. (Heat-induced epitope retrieval by 10mM citric buffer, pH6.0, 100°C for 10min, [TA800271])