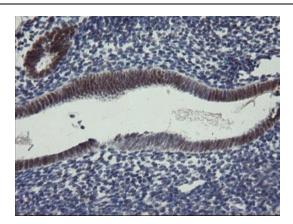

Immunohistochemical staining of paraffinembedded Adenocarcinoma of Human endometrium tissue using anti-RBPMS mouse monoclonal antibody. (Heat-induced epitope retrieval by 10mM citric buffer, pH6.0, 100°C for 10min, [TA800271])