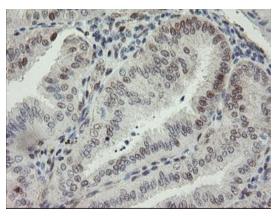

Immunohistochemical staining of paraffinembedded Adenocarcinoma of Human endometrium tissue using anti-RBPMS mouse monoclonal antibody. (Heat-induced epitope retrieval by 10mM citric buffer, pH6.0, 100°C for 10min, [TA800271])