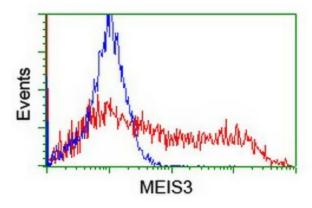

HEK293T cells transfected with either [RC206100] overexpress plasmid (Red) or empty vector control plasmid (Blue) were immunostained by anti-MEIS3 antibody ([TA800265]), and then analyzed by flow cytometry.