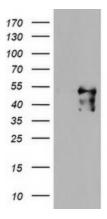

# **Product images:**

HEK293T cells were transfected with the pCMV6-ENTRY control (Left lane) or pCMV6-ENTRY MEIS3 ([RC206100], Right lane) cDNA for 48 hrs and lysed. Equivalent amounts of cell lysates (5 ug per lane) were separated by SDS-PAGE and immunoblotted with anti-MEIS3. Positive lysates [LY412624] (100ug) and [LC412624] (20ug) can be purchased separately from OriGene.