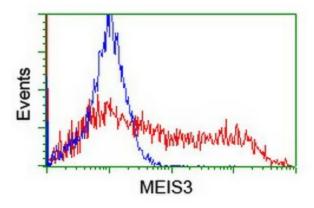

HEK293T cells transfected with either [RC206100] overexpress plasmid (Red) or empty vector control plasmid (Blue) were immunostained by anti-MEIS3 antibody ([TA800265]), and then analyzed by flow cytometry.