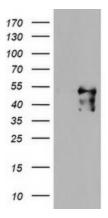

## **Product images:**

HEK293T cells were transfected with the pCMV6-ENTRY control (Left lane) or pCMV6-ENTRY MEIS3 ([RC206100], Right lane) cDNA for 48 hrs and lysed. Equivalent amounts of cell lysates (5 ug per lane) were separated by SDS-PAGE and immunoblotted with anti-MEIS3. Positive lysates [LY412624] (100ug) and [LC412624] (20ug) can be purchased separately from OriGene.