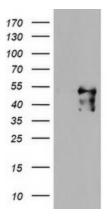

## **Product images:**

HEK293T cells were transfected with the pCMV6-ENTRY control (Left lane) or pCMV6-ENTRY MEIS3 ([RC206100], Right lane) cDNA for 48 hrs and lysed. Equivalent amounts of cell lysates (5 ug per lane) were separated by SDS-PAGE and immunoblotted with anti-MEIS3. Positive lysates [LY412624] (100ug) and [LC412624] (20ug) can be purchased separately from OriGene.