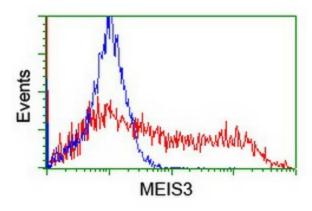

HEK293T cells transfected with either [RC206100] overexpress plasmid (Red) or empty vector control plasmid (Blue) were immunostained by anti-MEIS3 antibody ([TA800265]), and then analyzed by flow cytometry.