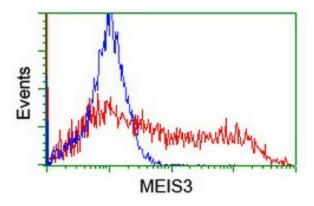

HEK293T cells transfected with either [RC206100] overexpress plasmid (Red) or empty vector control plasmid (Blue) were immunostained by anti-MEIS3 antibody (TA800265), and then analyzed by flow cytometry.