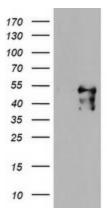

# **Product images:**

HEK293T cells were transfected with the pCMV6-ENTRY control (Left lane) or pCMV6-ENTRY MEIS3 ([RC206100], Right lane) cDNA for 48 hrs and lysed. Equivalent amounts of cell lysates (5 ug per lane) were separated by SDS-PAGE and immunoblotted with anti-MEIS3. Positive lysates [LY412624] (100ug) and [LC412624] (20ug) can be purchased separately from OriGene.