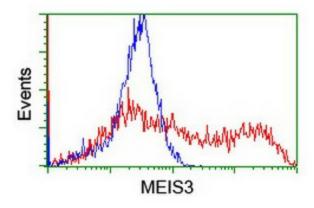

HEK293T cells transfected with either [RC206100] overexpress plasmid (Red) or empty vector control plasmid (Blue) were immunostained by anti-MEIS3 antibody ([TA800262]), and then analyzed by flow cytometry.