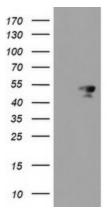

## **Product images:**

HEK293T cells were transfected with the pCMV6-ENTRY control (Left lane) or pCMV6-ENTRY MEIS3 ([RC206100], Right lane) cDNA for 48 hrs and lysed. Equivalent amounts of cell lysates (5 ug per lane) were separated by SDS-PAGE and immunoblotted with anti-MEIS3. Positive lysates [LY412624] (100ug) and [LC412624] (20ug) can be purchased separately from OriGene.