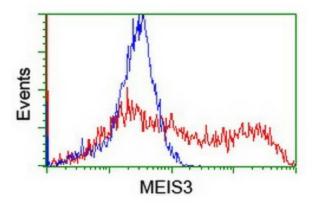

HEK293T cells transfected with either [RC206100] overexpress plasmid (Red) or empty vector control plasmid (Blue) were immunostained by anti-MEIS3 antibody ([TA800262]), and then analyzed by flow cytometry.