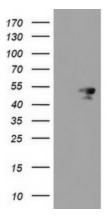

## **Product images:**

HEK293T cells were transfected with the pCMV6-ENTRY control (Left lane) or pCMV6-ENTRY MEIS3 ([RC206100], Right lane) cDNA for 48 hrs and lysed. Equivalent amounts of cell lysates (5 ug per lane) were separated by SDS-PAGE and immunoblotted with anti-MEIS3. Positive lysates [LY412624] (100ug) and [LC412624] (20ug) can be purchased separately from OriGene.