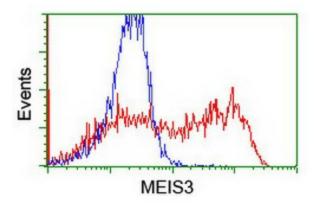

HEK293T cells transfected with either [RC206100] overexpress plasmid (Red) or empty vector control plasmid (Blue) were immunostained by anti-MEIS3 antibody ([TA800243]), and then analyzed by flow cytometry.