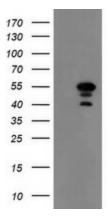

# **Product images:**

HEK293T cells were transfected with the pCMV6-ENTRY control (Left lane) or pCMV6-ENTRY MEIS3 ([RC206100], Right lane) cDNA for 48 hrs and lysed. Equivalent amounts of cell lysates (5 ug per lane) were separated by SDS-PAGE and immunoblotted with anti-MEIS3. Positive lysates [LY412624] (100ug) and [LC412624] (20ug) can be purchased separately from OriGene.