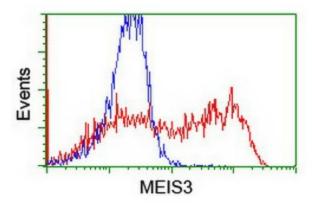

HEK293T cells transfected with either [RC206100] overexpress plasmid (Red) or empty vector control plasmid (Blue) were immunostained by anti-MEIS3 antibody (TA800243), and then analyzed by flow cytometry.