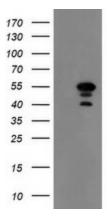

# **Product images:**

HEK293T cells were transfected with the pCMV6-ENTRY control (Left lane) or pCMV6-ENTRY MEIS3 ([RC206100], Right lane) cDNA for 48 hrs and lysed. Equivalent amounts of cell lysates (5 ug per lane) were separated by SDS-PAGE and immunoblotted with anti-MEIS3. Positive lysates [LY412624] (100ug) and [LC412624] (20ug) can be purchased separately from OriGene.