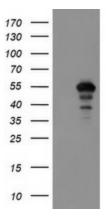

## **Product images:**

HEK293T cells were transfected with the pCMV6-ENTRY control (Left lane) or pCMV6-ENTRY MEIS3 ([RC206100], Right lane) cDNA for 48 hrs and lysed. Equivalent amounts of cell lysates (5 ug per lane) were separated by SDS-PAGE and immunoblotted with anti-MEIS3. Positive lysates [LY412624] (100ug) and [LC412624] (20ug) can be purchased separately from OriGene.