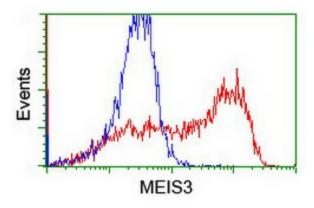

HEK293T cells transfected with either [RC206100] overexpress plasmid (Red) or empty vector control plasmid (Blue) were immunostained by anti-MEIS3 antibody ([TA800242]), and then analyzed by flow cytometry.