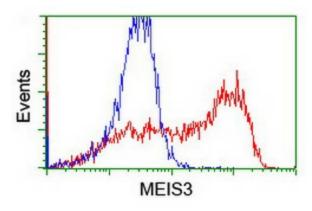

HEK293T cells transfected with either [RC206100] overexpress plasmid (Red) or empty vector control plasmid (Blue) were immunostained by anti-MEIS3 antibody ([TA800242]), and then analyzed by flow cytometry.