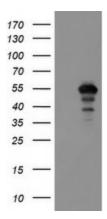

## **Product images:**

HEK293T cells were transfected with the pCMV6-ENTRY control (Left lane) or pCMV6-ENTRY MEIS3 ([RC206100], Right lane) cDNA for 48 hrs and lysed. Equivalent amounts of cell lysates (5 ug per lane) were separated by SDS-PAGE and immunoblotted with anti-MEIS3. Positive lysates [LY412624] (100ug) and [LC412624] (20ug) can be purchased separately from OriGene.