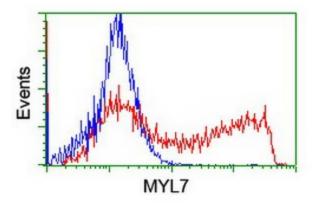

HEK293T cells transfected with either [RC206449] overexpress plasmid (Red) or empty vector control plasmid (Blue) were immunostained by anti-MYL7 antibody (TA800202), and then analyzed by flow cytometry.