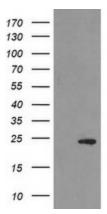

# **Product images:**

HEK293T cells were transfected with the pCMV6-ENTRY control (Left lane) or pCMV6-ENTRY MYL7 ([RC206449], Right lane) cDNA for 48 hrs and lysed. Equivalent amounts of cell lysates (5 ug per lane) were separated by SDS-PAGE and immunoblotted with anti-MYL7. Positive lysates [LY412006] (100ug) and [LC412006] (20ug) can be purchased separately from OriGene.