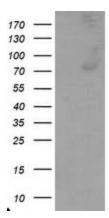

# **Product images:**

HEK293T cells were transfected with the pCMV6-ENTRY control (Left lane) or pCMV6-ENTRY C1R ([RC223007], Right lane) cDNA for 48 hrs and lysed. Equivalent amounts of cell lysates (5 ug per lane) were separated by SDS-PAGE and immunoblotted with anti-C1R. Positive lysates [LY400654] (100ug) and [LC400654] (20ug) can be purchased separately from OriGene.