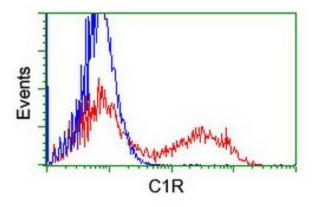

HEK293T cells transfected with either [RC223007] overexpress plasmid (Red) or empty vector control plasmid (Blue) were immunostained by anti-C1R antibody ([TA800084]), and then analyzed by flow cytometry.