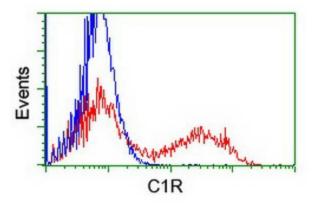

HEK293T cells transfected with either [RC223007] overexpress plasmid (Red) or empty vector control plasmid (Blue) were immunostained by anti-C1R antibody (TA800084), and then analyzed by flow cytometry.