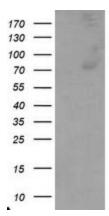

# **Product images:**

HEK293T cells were transfected with the pCMV6-ENTRY control (Left lane) or pCMV6-ENTRY C1R ([RC223007], Right lane) cDNA for 48 hrs and lysed. Equivalent amounts of cell lysates (5 ug per lane) were separated by SDS-PAGE and immunoblotted with anti-C1R. Positive lysates [LY400654] (100ug) and [LC400654] (20ug) can be purchased separately from OriGene.