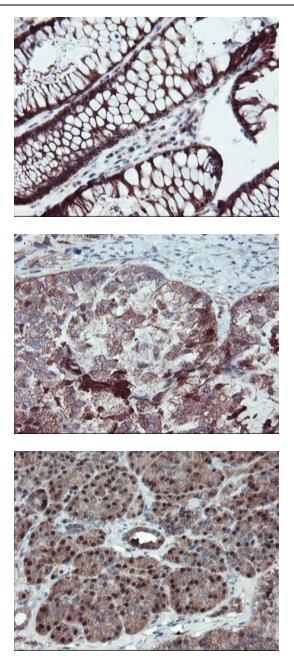

This product is to be used for laboratory only. Not for diagnostic or therapeutic use. ©2022 OriGene Technologies, Inc., 9620 Medical Center Drive, Ste 200, Rockville, MD 20850, US 

Immunohistochemical staining of paraffinembedded Human colon tissue within the normal limits using anti-SERPINB1 mouse monoclonal antibody. (Heat-induced epitope retrieval by 10mM citric buffer, pH6.0, 100°C for 10min, [TA800078])

Immunohistochemical staining of paraffinembedded Adenocarcinoma of Human ovary tissue using anti-SERPINB1 mouse monoclonal antibody. (Heat-induced epitope retrieval by 10mM citric buffer, pH6.0, 100°C for 10min, [TA800078])

Immunohistochemical staining of paraffinembedded Human pancreas tissue within the normal limits using anti-SERPINB1 mouse monoclonal antibody. (Heat-induced epitope retrieval by 10mM citric buffer, pH6.0, 100°C for 10min, [TA800078])