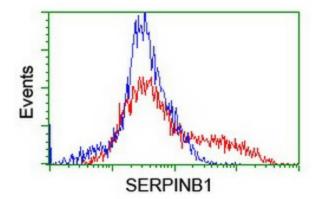

HEK293T cells transfected with either [RC202138] overexpress plasmid (Red) or empty vector control plasmid (Blue) were immunostained by anti-SERPINB1 antibody ([TA800078]), and then analyzed by flow cytometry.