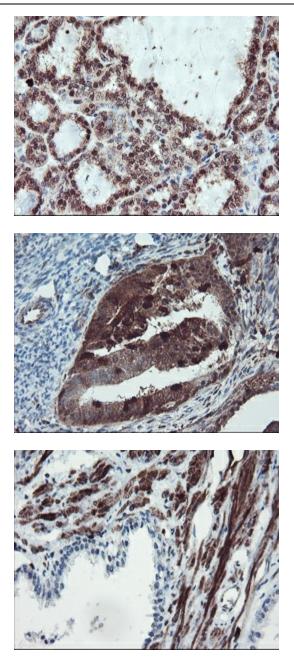

Immunohistochemical staining of paraffinembedded Adenocarcinoma of Human ovary tissue using anti-SERPINB1 mouse monoclonal antibody. (Heat-induced epitope retrieval by 10mM citric buffer, pH6.0, 100°C for 10min, [TA800078])

Immunohistochemical staining of paraffinembedded Human pancreas tissue within the normal limits using anti-SERPINB1 mouse monoclonal antibody. (Heat-induced epitope retrieval by 10mM citric buffer, pH6.0, 100°C for 10min, [TA800078])

This product is to be used for laboratory only. Not for diagnostic or therapeutic use. ©2022 OriGene Technologies, Inc., 9620 Medical Center Drive, Ste 200, Rockville, MD 20850, US

Immunohistochemical staining of paraffinembedded Carcinoma of Human thyroid tissue using anti-SERPINB1 mouse monoclonal antibody. (Heat-induced epitope retrieval by 10mM citric buffer, pH6.0, 100°C for 10min, [TA800078])