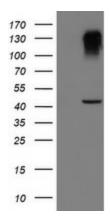

### **Product images:**

HEK293T cells were transfected with the pCMV6-ENTRY control (Left lane) or pCMV6-ENTRY SERPINB1 ([RC202138], Right lane) cDNA for 48 hrs and lysed. Equivalent amounts of cell lysates (5 ug per lane) were separated by SDS-PAGE and immunoblotted with anti-SERPINB1. Positive lysates [LY410744] (100ug) and [LC410744] (20ug) can be purchased separately from OriGene.