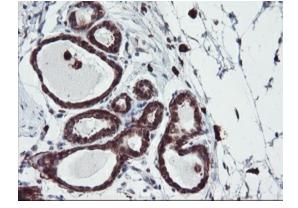

Immunohistochemical staining of paraffinembedded Human breast tissue within the normal limits using anti-SERPINB1 mouse monoclonal antibody. (Heat-induced epitope retrieval by 10mM citric buffer, pH6.0, 100°C for 10min, [TA800078])