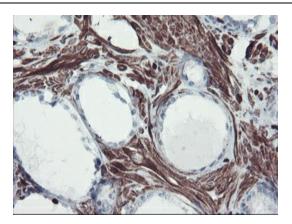

Immunohistochemical staining of paraffinembedded Human prostate tissue within the normal limits using anti-SERPINB1 mouse monoclonal antibody. (Heat-induced epitope retrieval by 10mM citric buffer, pH6.0, 100°C for 10min, [TA800078])

This product is to be used for laboratory only. Not for diagnostic or therapeutic use. ©2022 OriGene Technologies, Inc., 9620 Medical Center Drive, Ste 200, Rockville, MD 20850, US

Immunohistochemical staining of paraffinembedded Carcinoma of Human prostate tissue using anti-SERPINB1 mouse monoclonal antibody. (Heat-induced epitope retrieval by 10mM citric buffer, pH6.0, 100°C for 10min, [TA800078])