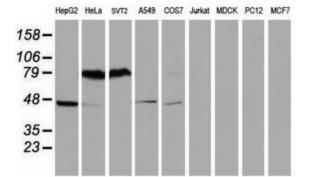

Western blot analysis of extracts (35ug) from 9 different cell lines by usin g anti-SERPINB1 monoclonal antibody (HepG2: human; HeLa: human; SVT2: mouse; A549: human; COS7: monkey; Jurkat: human; MDCK: canine; PC12: rat; MCF7: human).