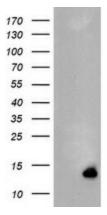

## **Product images:**

HEK293T cells were transfected with the pCMV6-ENTRY control (Left lane) or pCMV6-ENTRY C17orf37 ([RC203346], Right lane) cDNA for 48 hrs and lysed. Equivalent amounts of cell lysates (5 ug per lane) were separated by SDS-PAGE and immunoblotted with anti-C17orf37. Positive lysates [LY410176] (100ug) and [LC410176] (20ug) can be purchased separately from OriGene.