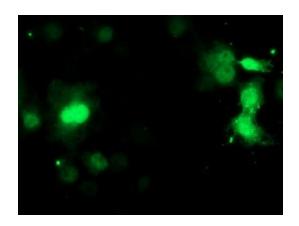

Anti-C17orf37 mouse monoclonal antibody ([TA800016]) immunofluorescent staining of COS7 cells transiently transfected by pCMV6-ENTRY C17orf37 ([RC203346]).