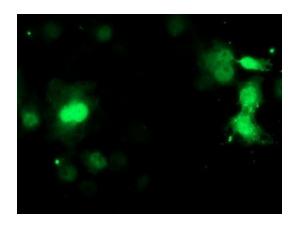

Anti-C17orf37 mouse monoclonal antibody (TA800016) immunofluorescent staining of COS7 cells transiently transfected by pCMV6-ENTRY C17orf37 ([RC203346]).