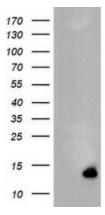

# **Product images:**

HEK293T cells were transfected with the pCMV6-ENTRY control (Left lane) or pCMV6-ENTRY C17orf37 ([RC203346], Right lane) cDNA for 48 hrs and lysed. Equivalent amounts of cell lysates (5 ug per lane) were separated by SDS-PAGE and immunoblotted with anti-C17orf37. Positive lysates [LY410176] (100ug) and [LC410176] (20ug) can be purchased separately from OriGene.