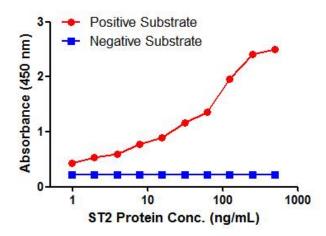

## **Product images:**

ST2 ELISA with 6E12 Capture ([TA600553]) and 21A7 Detection (TA700553) Antibodies. Substrate used: Recombinant Human IL-6 (HEK293 cells expressed protein)