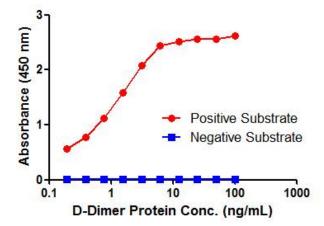

## **Product images:**

D-Dimer ELISA with 12F5 Capture ([TA600550]) and 11H8 Detection (TA700550) Antibodies. Substrate used: Native Human D-Dimer protein

D-Dimer ELISA with 12F5 Capture ([TA600550]) and 11H8 Detection (TA700550) Antibodies. Substrate used: D-Dimer plasma (diluted 100 times)