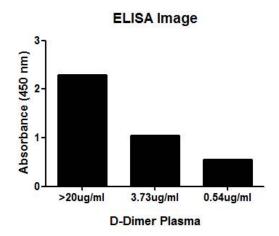

## **Product images:**

D-Dimer ELISA with 12F5 Capture ([TA600550]) and 11H8 Detection (TA700550) Antibodies. Substrate used: Native Human D-Dimer protein

D-Dimer ELISA with 12F5 Capture ([TA600550]) and 11H8 Detection (TA700550) Antibodies. Substrate used: D-Dimer plasma (diluted 100 times)