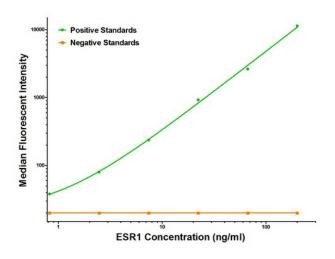

### **Product images:**

ESR1 Luminex with 8E9 Capture ([TA600545]) and 1B1 Detection (TA700546) Antibodies. Substrate used: Recombinant Human ESR1 ([TP313277])

This product is to be used for laboratory only. Not for diagnostic or therapeutic use. ©2022 OriGene Technologies, Inc., 9620 Medical Center Drive, Ste 200, Rockville, MD 20850, US