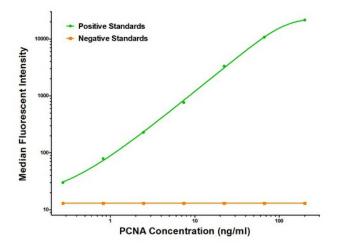

## **Product images:**

PCNA Luminex with 4G3 Capture ([TA600538]) and 4A2 Detection (TA700541) Antibodies. Substrate used: Recombinant Human PCNA ([TP301741])