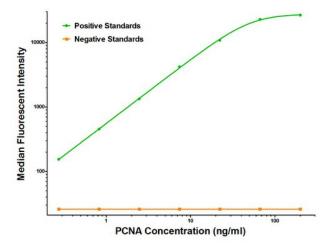

## **Product images:**

PCNA Luminex with 2G7 Capture ([TA600540]) and 1H10 Detection (TA700540) Antibodies. Substrate used: Recombinant Human PCNA ([TP301741])