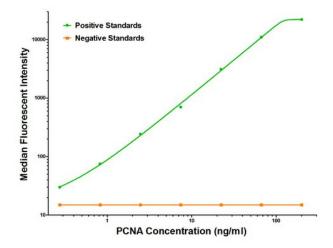

## **Product images:**

PCNA Luminex with 4E3 Capture ([TA600539]) and 6B6 Detection (TA700539) Antibodies. Substrate used: Recombinant Human PCNA ([TP301741])