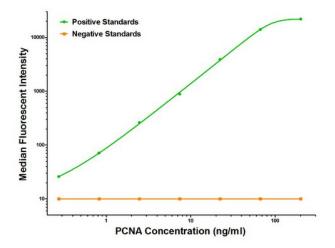

## **Product images:**

PCNA Luminex with 4G3 Capture ([TA600538]) and 1D11 Detection (TA700538) Antibodies. Substrate used: Recombinant Human PCNA ([TP301741])