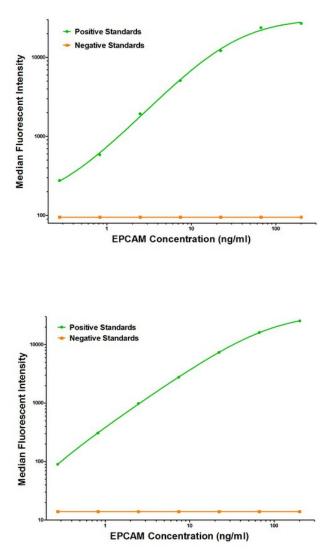

### **Product images:**

EPCAM Luminex with 2B8 Capture ([TA600533]) and 2B1 Detection (TA700534) Antibodies. Substrate used: Recombinant Human EPCAM ([TP301989])

EPCAM Luminex with 3B2 Capture ([TA600534]) and 2B1 Detection (TA700534) Antibodies. Substrate used: Recombinant Human EPCAM ([TP301989])