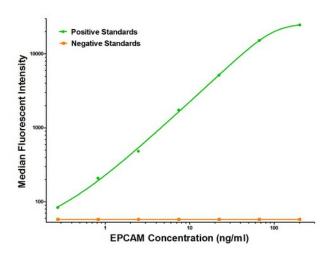

### **Product images:**

EPCAM Luminex with 2B8 Capture ([TA600533]) and 1C1 Detection (TA700533) Antibodies. Substrate used: Recombinant Human EPCAM ([TP301989])

This product is to be used for laboratory only. Not for diagnostic or therapeutic use. ©2022 OriGene Technologies, Inc., 9620 Medical Center Drive, Ste 200, Rockville, MD 20850, US