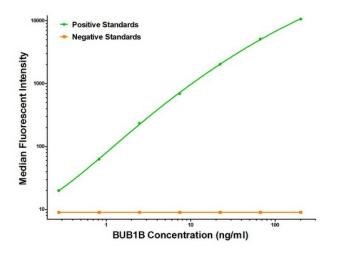

### **Product images:**

BUB1B ELISA with 3C7 Capture ([TA600521]) and 6E5 Detection (TA700531) Antibodies. Substrate used: Recombinant Human BUB1B ([TP305844])

BUB1B Luminex with 3C7 Capture ([TA600521]) and 6E5 Detection (TA700531) Antibodies. Substrate used: Recombinant Human BUB1B ([TP305844])