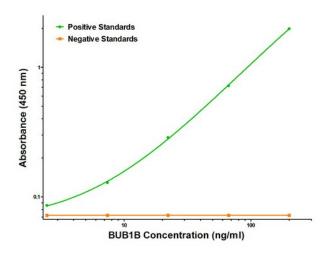

### **Product images:**

BUB1B ELISA with 3C7 Capture ([TA600521]) and 6E5 Detection (TA700531) Antibodies. Substrate used: Recombinant Human BUB1B ([TP305844])

BUB1B Luminex with 3C7 Capture ([TA600521]) and 6E5 Detection (TA700531) Antibodies. Substrate used: Recombinant Human BUB1B ([TP305844])