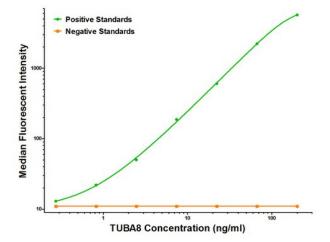

## **Product images:**

TUBA8 Luminex with 3E10 Capture ([TA600520]) and 2G6 Detection (TA700530) Antibodies.
Substrate used: Recombinant Human TUBA8 ([TP311175])